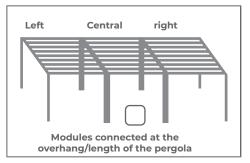

# Order form Pergola SB 400

| Subject order no. |   |
|-------------------|---|
|                   |   |
|                   |   |
|                   | J |

### 1. Model SB 400





### 2. Variant of pergola







3. Is the product in modular version?







# 4. colours







| 7. Roof Slant |                                                          |  |
|---------------|----------------------------------------------------------|--|
|               | Flat/even Roof                                           |  |
|               | Slanted roof TOWARDS the motor                           |  |
|               | Slanted roof FROM the motor *                            |  |
| *             | As a standard we produce the slanted roof FROM the motor |  |
| *             | * Height difference between                              |  |

# 6. Direction of blades opening





The Buyer declares that he is fluent in English, understands the statements made and received in English. He understands his order and has read and accepts the General Terms and