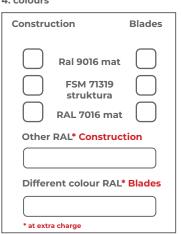

# 4. colours

| 7. Roof Slant |                                                          |  |
|---------------|----------------------------------------------------------|--|
|               | Flat/even Roof                                           |  |
|               | Slanted roof TOWARDS the motor                           |  |
|               | Slanted roof FROM the motor *                            |  |
| *             | As a standard we produce the slanted roof FROM the motor |  |
| *             | * Height difference between                              |  |