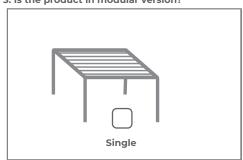

# Order form Pergola SB 400

| Subject order no. |   |
|-------------------|---|
|                   |   |
|                   |   |
|                   | J |

### 1. Model SB 400





### 2. Variant of pergola







3. Is the product in modular version?







# 4. colours







| 7. Roof Slant |                                                          |  |
|---------------|----------------------------------------------------------|--|
|               | Flat/even Roof                                           |  |
|               | Slanted roof TOWARDS the motor                           |  |
|               | Slanted roof FROM the motor *                            |  |
| *             | As a standard we produce the slanted roof FROM the motor |  |
| *             | * Height difference between                              |  |

# 6. Direction of blades opening





The Buyer declares that he is fluent in English, understands the statements made and received in English. He understands his order and has read and accepts the General Terms a