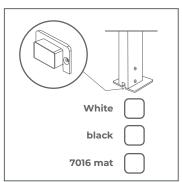

# Order form Pergola SB 400

| Subject order no. |   |
|-------------------|---|
|                   |   |
|                   |   |
|                   | J |

### 1. Model SB 400





### 2. Variant of pergola







3. Is the product in modular version?







# 4. colours







| 7. Roof Slant |                                                          |  |
|---------------|----------------------------------------------------------|--|
|               | Flat/even Roof                                           |  |
|               | Slanted roof TOWARDS the motor                           |  |
|               | Slanted roof FROM the motor *                            |  |
| *             | As a standard we produce the slanted roof FROM the motor |  |
| *             | * Height difference between                              |  |

# 6. Direction of blades opening





The Buyer declares that he is fluent in English, understands the statements made and received in English. He understands his order and has read and accepts the General Terms and Conditions of Sale, t