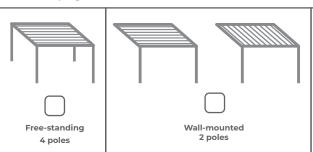

# Order form Pergola SB 400

| Subject order no. |   |
|-------------------|---|
|                   |   |
|                   |   |
|                   | J |

### 1. Model SB 400





### 2. Variant of pergola







3. Is the product in modular version?







# 4. colours







| 7. Roof Slant |                                                          |  |
|---------------|----------------------------------------------------------|--|
|               | Flat/even Roof                                           |  |
|               | Slanted roof TOWARDS the motor                           |  |
|               | Slanted roof FROM the motor *                            |  |
| *             | As a standard we produce the slanted roof FROM the motor |  |
| *             | * Height difference between                              |  |

# 6. Direction of blades opening





The Buyer declares that he is fluent in English, understands the statements made and received in English. He understands his order