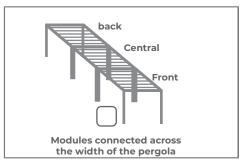

# Order form Pergola SB 400

| Subject order no. |   |
|-------------------|---|
|                   |   |
|                   |   |
|                   | J |

### 1. Model SB 400





### 2. Variant of pergola







3. Is the product in modular version?







# 4. colours







| 7. Roof Slant |                                                          |  |
|---------------|----------------------------------------------------------|--|
|               | Flat/even Roof                                           |  |
|               | Slanted roof TOWARDS the motor                           |  |
|               | Slanted roof FROM the motor *                            |  |
| *             | As a standard we produce the slanted roof FROM the motor |  |
| *             | * Height difference between                              |  |

# 6. Direction of blades opening





The Buyer declares that he is fluent in English, understands the statements made and received in English. He understands his order and has read and accepts the General Terms and C