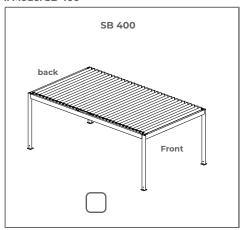

# Order form Pergola SB 400

| Subject order no. |   |
|-------------------|---|
|                   |   |
|                   |   |
|                   | J |

### 1. Model SB 400





### 2. Variant of pergola







3. Is the product in modular version?







# 4. colours







| 7. Roof Slant |                                                          |  |
|---------------|----------------------------------------------------------|--|
|               | Flat/even Roof                                           |  |
|               | Slanted roof TOWARDS the motor                           |  |
|               | Slanted roof FROM the motor *                            |  |
| *             | As a standard we produce the slanted roof FROM the motor |  |
| *             | * Height difference between                              |  |

# 6. Direction of blades opening





The Buyer declares that he is fluent in English, understands the statements made and received in En