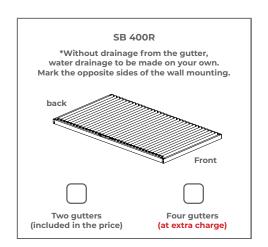

# Order form Pergola SB 400

| Subject order no. |   |
|-------------------|---|
|                   |   |
|                   |   |
|                   | J |

### 1. Model SB 400





### 2. Variant of pergola







3. Is the product in modular version?







# 4. colours







| 7. Roof Slant |                                                          |  |
|---------------|----------------------------------------------------------|--|
|               | Flat/even Roof                                           |  |
|               | Slanted roof TOWARDS the motor                           |  |
|               | Slanted roof FROM the motor *                            |  |
| *             | As a standard we produce the slanted roof FROM the motor |  |
| *             | * Height difference between                              |  |

# 6. Direction of blades opening





The Buyer declares that he is fluent in English, understands the statements made and received in Engl