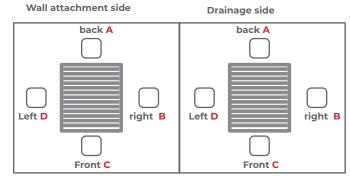

# Order form Pergola SB 400

| Subject order no. |   |
|-------------------|---|
|                   |   |
|                   |   |
|                   | J |

### 1. Model SB 400





### 2. Variant of pergola







3. Is the product in modular version?







# 4. colours







| 7. Roof Slant |                                                          |  |
|---------------|----------------------------------------------------------|--|
|               | Flat/even Roof                                           |  |
|               | Slanted roof TOWARDS the motor                           |  |
|               | Slanted roof FROM the motor *                            |  |
| *             | As a standard we produce the slanted roof FROM the motor |  |
| *             | * Height difference between                              |  |

# 6. Direction of blades opening





The Buyer declares that he is fluent in English, understands the statements made and received in English. He understands his order and